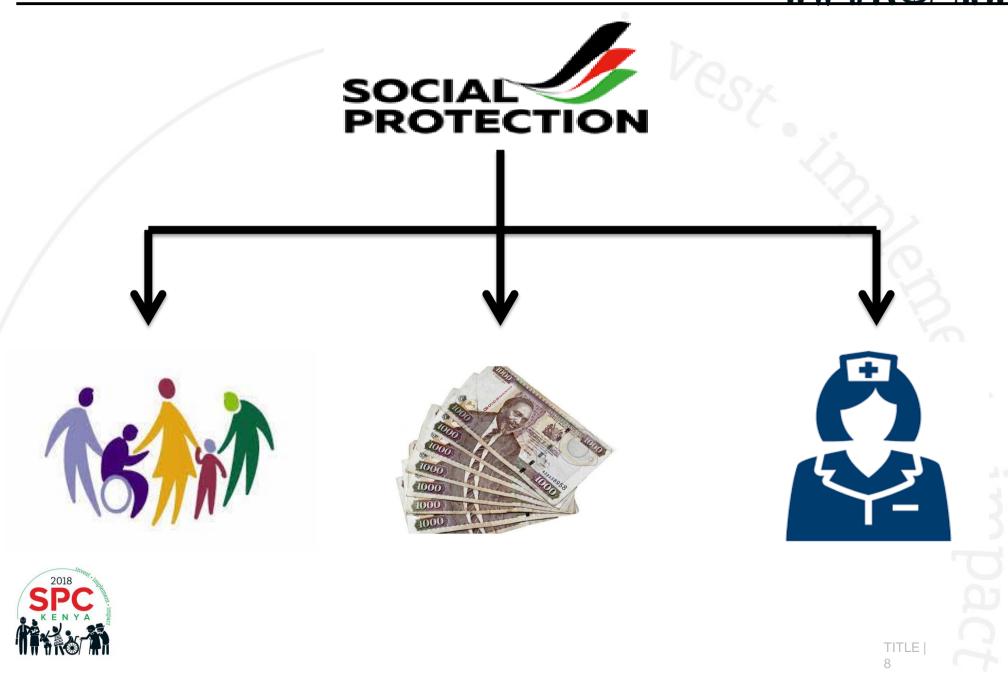

## **Social Protection in Kenya**

#### **1. Social Assistance**

#### 2. Social Security

TITLE 9